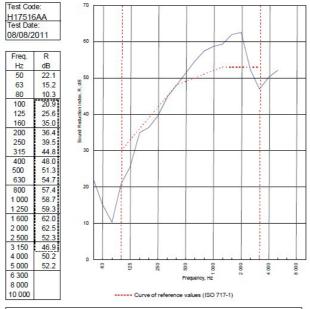

BRE 208596 - BRE Report P102396-1011B

Refer to Speedline Specification Clause 122 mm. (At Base Track, Excluding Finishes)

Severe - Annexes A-F

49 RwdB, Date Tested or Assessed Against - 08/08/2011

TESTED AT ONE OF THE UKAS ACCREDITED LABORATORIES BELOW