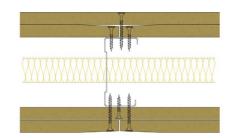

## 70-K-57(25) - SPEEDLINE System Data Sheet - Version V1 (24-10-23)

SPEEDLINE 70mm 'C' Stud Partition @600mm Ctrs, with 2x Knauf 12.5mm Wallboard each side, 25mm APR

## System Performance Breakdown

Fire Resistance:

BS476 Part 22:1987:

Test Ref & Date or Applied Ref & Report:

Max Height: Thickness:

Duty Grade: BS 5234: Part 2:1992:

Sound Insulation:

60/60 Minutes (Integrity/Insulation).